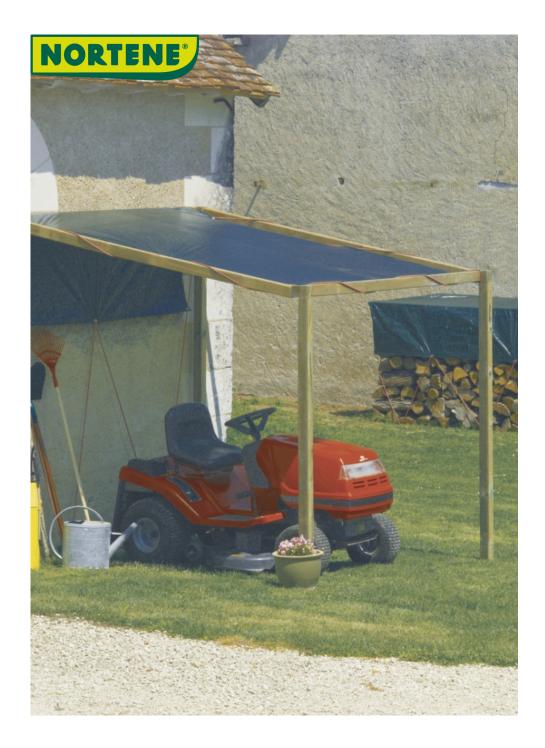

## PROTEX Reinforced tarpaulin

If you don't have a permanent shelter in your garden for tools and large items, why not try the Protex reinforced tarpaulin in 90 g/m<sup>2</sup> polyethylene. This tarp is 100% watertight and has eyelets spaced at 1m intervals so it can be attached to different types of structure.

## **Benefits**

Highly resistant and 100% watertight polyethylene tarpaulin. Lightweight but impermeable. Suitable for covering miscellaneous outdoor objects: lawnmower, trailer, boats, etc Easy to-use with eyelets spaced at 1m intervals.