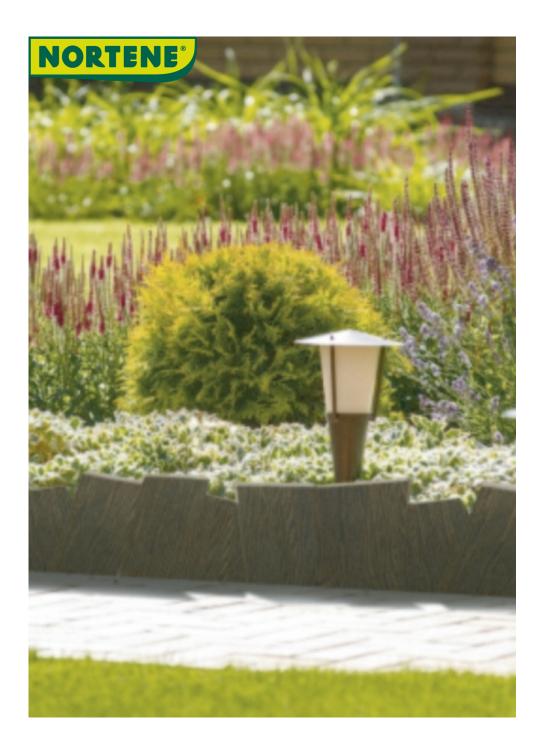

## LAND ART BORDER

An original and innovative monobloc border

Nortene strives constantly to offer you new products. The Land Art Border is an unusual and truly innovative monobloc border. It is made from different sized pieces of imitation wood and the result is eye-catching.

## **Benefits**

This original border comes in a single block. Just plant in the ground. Use to demarcate a pathway or flower bed.

## **Characteristics**

Made from PP with the look of reclaimed wood. Board length: 0.6m.

Height: 0.2 m.

| Ref.    | Size.                | Color |
|---------|----------------------|-------|
| 2013383 | 0,20 x 0,60 x 0,02 m | •     |