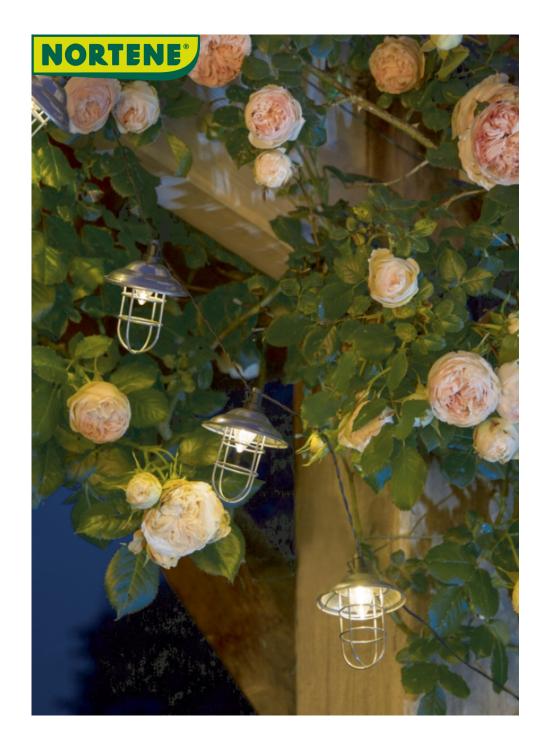

## VALPARAISO Solar garland in the form of traditional metal lanterns

A pretty string of small brushed metal solar lanterns to decorate and enhance a climbing rose, a wooden trellis, a pergola.

## **Benefits**

Refinement and delicacy for this solar garland composed of 8 LEDs in the form of traditional metal lanterns. Highly aesthetic and with a beautiful finish, this outside decoration can be hung in a tree, on a balustrade.

## Characteristics

Metal. Dimensions: Length 4 m - lantern 8 diam. x 9 cm. h 8 white LEDs. Solar panel 2V /40 Ma - to plant. 1.2V - 600 mAh AA Ni-MH rechargeable battery. On / off switch. Around 6 to 8 hours of operation.