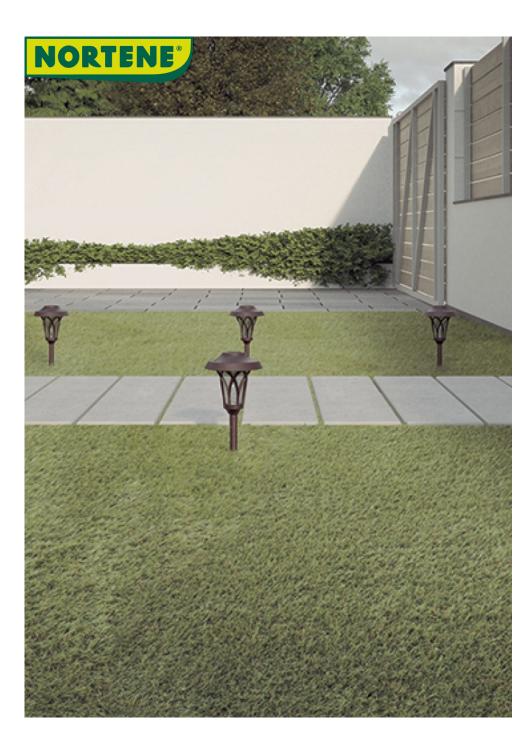

## SALZBURG

## Artificial grass 20 mm

Thanks to its combination of mainly straight green blades and extra-fine, curly brown blades, this turf provides a feeling of softness with a realistic and natural effect. A real pleasure to see and touch.

## **Benefits**

20 mm turf offering a very natural look with the combination of vertical green grass blades and finer, curly brown blades. The latter contribute to the maintenance and provide a natural matting effect. Excellent value for money. An ideal product for quickly covering a small area.