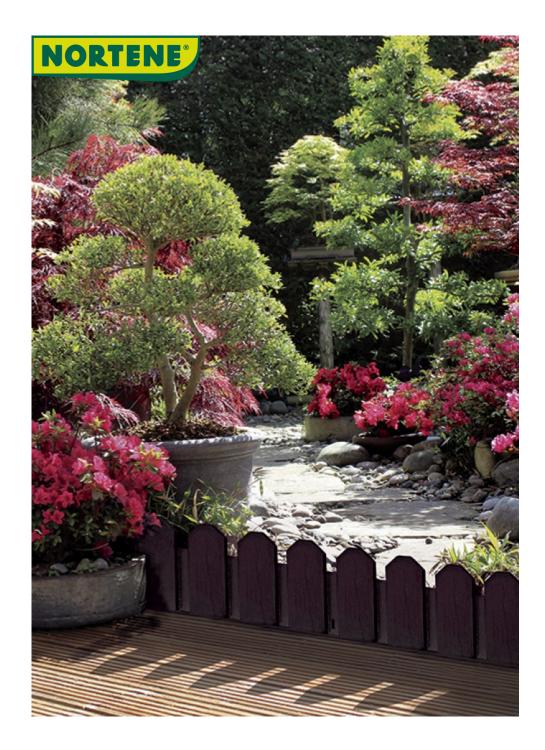

## SIERRA BORDER Polyethylene border

To make separations in the garden, creating original and surprising shapes, delimiting spaces and organizing areas of plantation, lawn, etc.

## **Benefits**

This border is easy to install thanks to the grooves that help to join the edges together. It is maintenance-free and durable thanks to its anti-UV treatment. Includes metal pickets for fixing.

## Characteristics

Made of polyethylene. Anti UV treatment. Includes 8 metal pickets. Weight / unit: 370 g. Measures: 20 x 80 cm.

| Ref.    | Size.       | Color      |
|---------|-------------|------------|
| 2017010 |             |            |
| 2017009 |             |            |
| 2017008 |             |            |
| 2013868 | Polietileno | 20 x 80 cm |
| 2013867 | Polietileno | 20 x 80 cm |