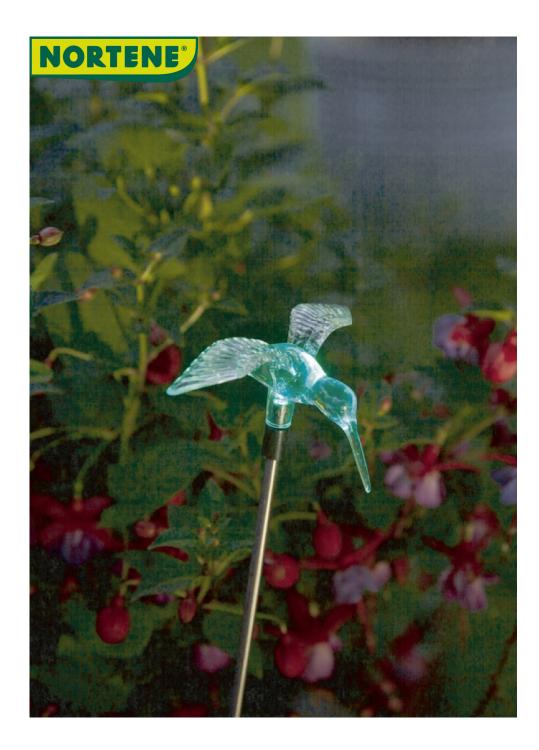

## **COLIBRI** Graceful solar figurines on rods, to plant

Plant the scene with this small bird on a support. Back-lit, it will change color during the night.

## **Benefits**

Let the magic come into the garden and at nightfall admire this graceful hummingbird figurine which gives off a soft light. This figurine goes through all the colors of the rainbow. Works thanks to the solar collector mounted on the stem, to plant.

## **Characteristics**

Stainless steel and plastic. 1 changing-color LED 30x36 mm solar panel. AA 1.2V - 300 mAh Ni-MH rechargeable battery. On / off switch. Around 6 hours of operation at full charge.