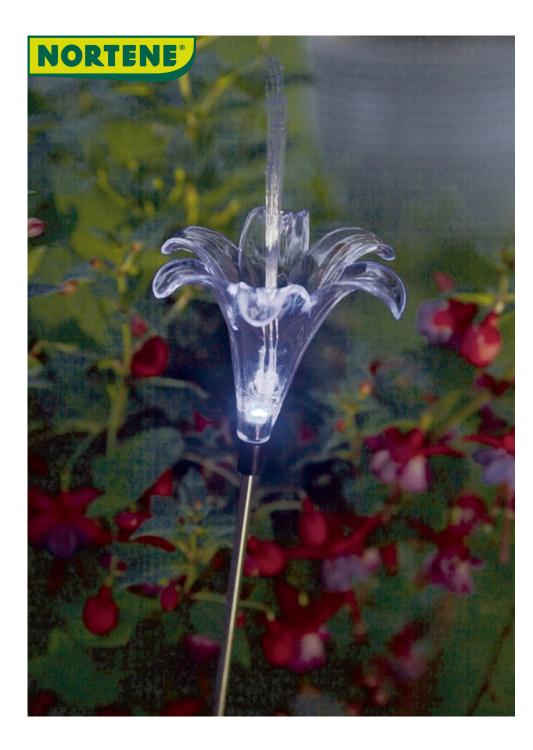

## LYSFLORA

## Graceful solar figurines on rods, to plant

Plant the scene with this lily on a support. Back-lit, it will change color during the night.

## **Benefits**

Let the magic come into the garden and at nightfall admire this graceful figurine which gives off a soft light.

This figurine goes through all the colors of the rainbow.

Works thanks to the solar collector mounted on the stem, to plant