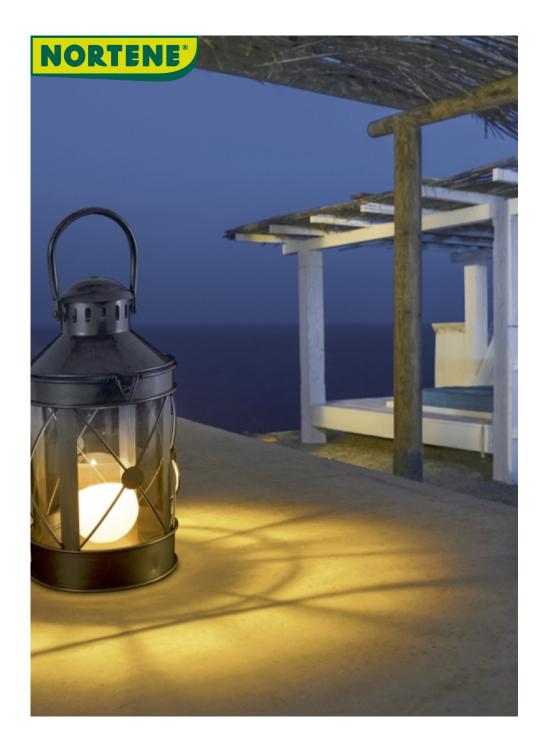

## **NEWPORT** Metal lantern-candle jar with glass cylinder

Lit on your patio on a fine summer evening, this magnificent lantern of maritime inspiration transports you to foreign lands ...

## **Benefits**

Candle jar lantern creating a subdued light atmosphere on summer evenings. The candle will be well protected from breezes thanks to the glass cylinder. Its design is inspired by traditional marine lamps.

To place on a table for an immediate effect. During the day, this object will keep all its decorative character.

| Ref.    | Size.         | Color | Material        |
|---------|---------------|-------|-----------------|
| 2014506 | Ø17 x h 34 cm | 0     | Metal and glass |