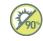

## SUNNET KIT POLYESTER

## Sunnet kit

Affords protection from sun and rain Strengthened sides and rust-proof rings at each corner. Quick to install, it is advisable to keep it taut and slightly tilted in order to prevent a build-up of water and leaves on the top.

| Ref.    | Type     | Size.                | Color    |
|---------|----------|----------------------|----------|
| 2012350 |          |                      |          |
| 2012355 |          |                      |          |
| 2012349 | Triangle | 3,60 x 3,60 x 3,60 m | 0        |
| 2012352 | Square   | ,60 x 3,60 x 3,60 m  | <b>O</b> |
| 2012353 | Triangle | 5 x 5 x 5 m          | 0        |
| 2012354 | Square   | 3,60 x 3,60 x 3,60 m | 0        |
| 2012357 | Square   | 3,60 x 3,60 m        | •        |
| 2012358 | Square   | 5 x 5 x 5 m          | 0        |