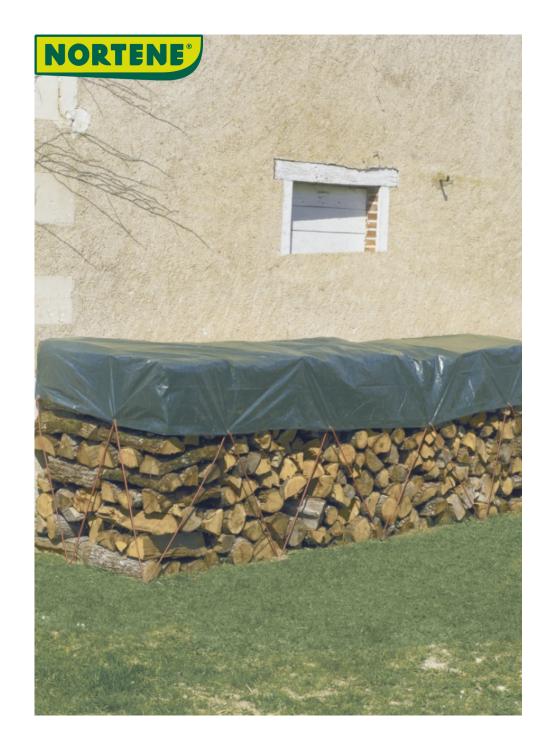

## PROTEX WOOD Timber cover tarpaulin

The Protex Wood tarpaulin in 90 g/m<sup>2</sup> polyethylene will protect your garden woodpile from the wind and the cold and stop it from rotting. Very quick and easy to fit and remove: Feed a bungee cord through the eyelets to secure the tarpaulin.

## **Benefits**

Tarpaulin in 100% waterproof and highly resistant polyethylene.

Lightweight but impermeable for protecting woodpiles.

Easy to fit - specially designed shape with eyelets spaced at metre intervals.

## **Characteristics**

In 90 g/m<sup>2</sup> polyethylene. UV resistant. Usable lifespan of more than 2 years. Various formats.

| Ref.   | Size.      | Color | Material               |
|--------|------------|-------|------------------------|
| 152161 | 1,50 x 6 m | •     | PE 90 g/m <sup>2</sup> |