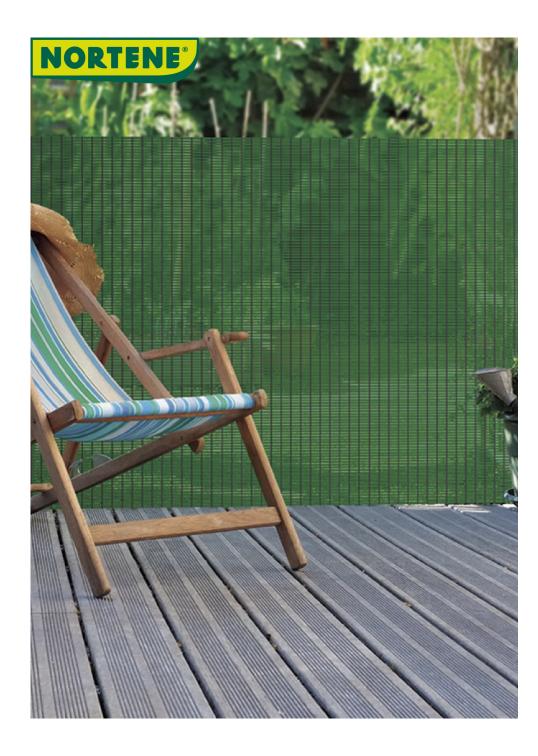

## Screening extruded net 570 gr of new generation

A new generation extruded privacy screen, of natural inspiration

Panama privacy screen, of natural inspiration, will allow you to keep your patio or balcony private from prying eyes in an attractive way. Comes in 2 colours: light brown and green, to adapt according to the style of the patio.

## **Benefits**

An extruded new generation privacy screen. With 85% blockage. Attractive, modern and of natural Inspiration for the brown model. Rotproof. Maintenance-free. Rigid, easy to install with the Bridfix fastening.

## **Characteristics**

In high density polyethylene. Green colour for the horizontal lines, black for the vertical lines Weight: 570 g/m<sup>2</sup>. Treated with UV protection. 4-year guarantee. Intermas Made in Europe