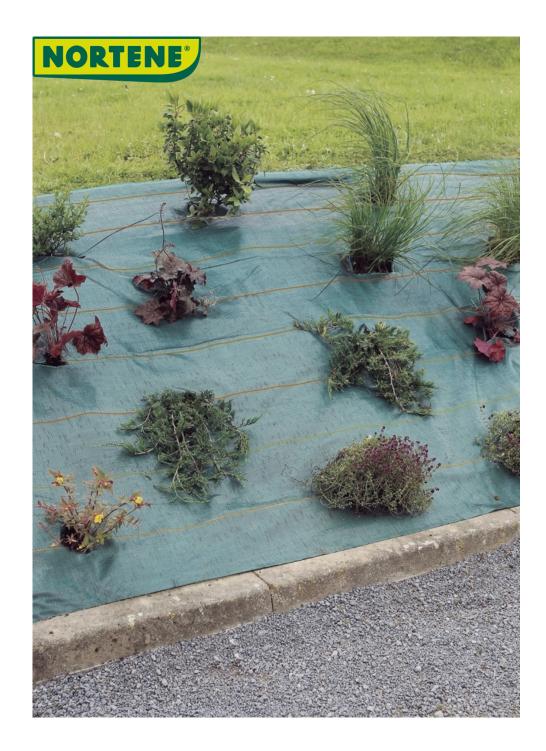

## AGROSOL Special landscaping mulch fabric (4) (20) (20) (20) (20) (20) (20)

The AGROSOL mulching canvas is the most effective way to obtain healthy plants without much maintenance. Is particularly recommended if you have sloping ground: it will hold the earth and limit erosion.

## **Benefits**

This European manufacture canvas is of professional quality with green and brown horizontal stripes every 15 cm to guide you when planting: a high-quality mulch increased by mechanical strength. Cuts down on watering and maintains moisture at the foot of the plants, avoids the chore of weeding.

## **Characteristics**

It is important to attach this canvas firmly to the ground using the metal staples. Made in Europe. 4-year UV protection guarantee. The fabric is woven in green / black polypropylene. Green with brown horizontal stripes every 25 cm. Heavy-duty quality: 120 g/m<sup>2</sup>.