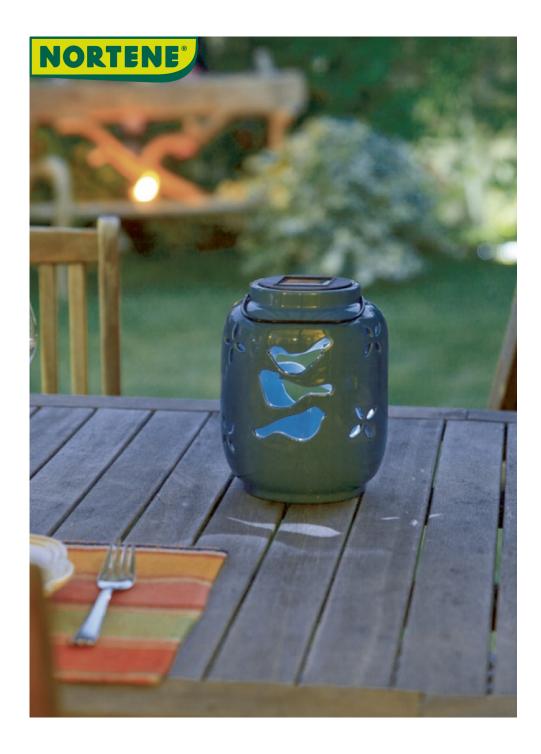

## **SOLAR CERAMICA**

Decorative ceramic candle jar, linked to a solar panel

This beautiful decorative ceramic transforms into a solar candle jar as soon as night falls. Its openwork patterns allow a wonderful play of shadows and light to filter through.

## **Benefits**

Produced in traditional ceramic, this solar decoration to lay on a surface, with openwork patterns, brings a note of refinement to outside spaces.

The light diffused inside the ceramic creates a warm atmosphere

Natural or geometric inspiration patterns. A very nice decorative object, in the daytime and at night.