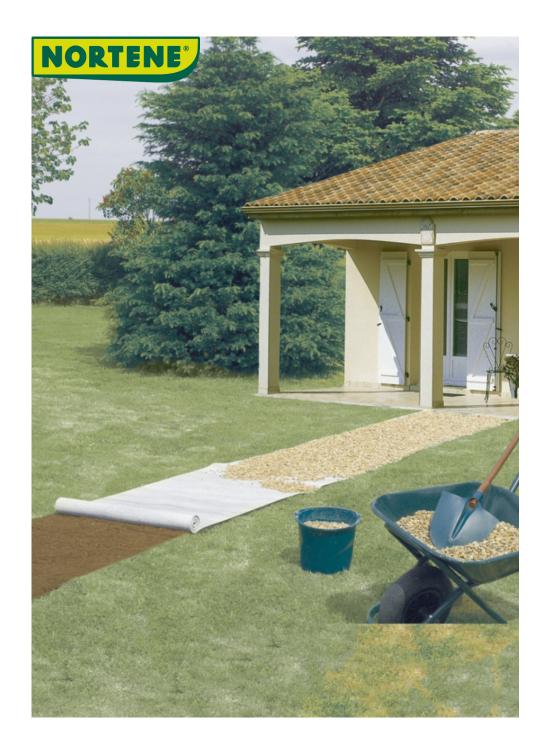

## GEOTEX 100 Stabilization felt for paths and patios

Have you created a pathway through your garden but don't know what to place between the soil and the gravel? The Geotex 100 felt for paths and terraces will stabilise the ground and also stop the soil and gravel from mixing.

## Benefits

The perfect solution for stabilising the ground and improving load-bearing capacity. Also acts as a filter.

Stops materials and soil from combining, facilitates drainage, stabilises.

Can be placed in the ground and covered, Rot proof.

For pathways, terraces, drainage systems.