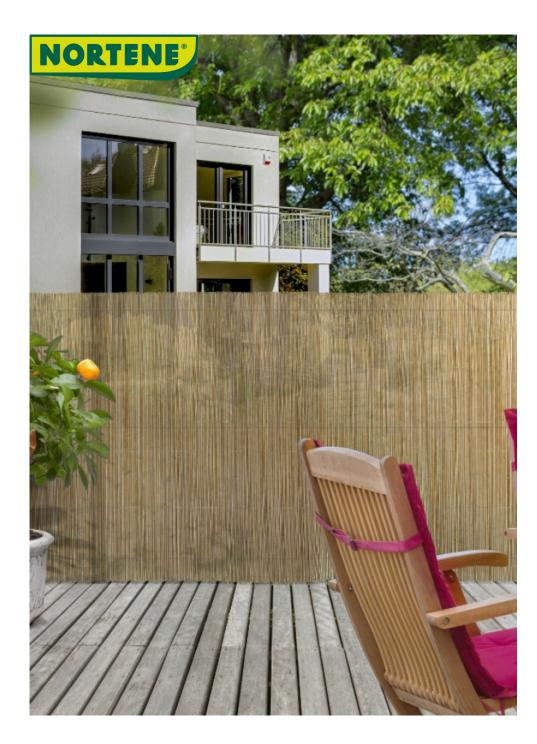

## FENCY WICK Synthetic screen

Inspired by natural products, this synthetic privacy screen echoes traditional wicker screens; plus color and durability! Its color can be coordinated with your garden furniture.

## **Benefits**

A replacement screen with natural products. A beautiful wicker design, mixed colors (dark brown to light beige tones). Look at the stems similar to natural ones. Hollow synthetic stems making them lightweight and easy to install. Woven iron wire guaranteeing good rigidity. Integrates perfectly with the environment and is resistant to harsh climates. Long life, maintenance-free, with UV protection.

## **Characteristics**

Blocks 90 % of visibility. PP and PE plastic mix. Hollow strand diam 0,6 cm. Stem to stem weave with a galvanized steel 0.5 mm thread. Guaranteed 3 years.

| Ref.    | Size.            | Color | Packaging (pieces) |
|---------|------------------|-------|--------------------|
| 2016049 | H 1 m x L 3 m    | 0     | PP - PE            |
| 2019507 |                  |       |                    |
| 2016047 | L 3 m x H 1 m    | •     | PP - PE            |
| 2017125 |                  |       |                    |
| 2016050 | H 1,50 m x L 3 m | 0     | PP - PE            |
| 2016048 | L 3 m x H 1,50 m | •     | PP - PE            |
| 2019508 |                  |       |                    |
| 2017126 |                  |       |                    |
| 2017128 |                  |       |                    |
| 2019509 |                  |       |                    |
| 2017129 |                  |       |                    |
| 2017127 |                  |       |                    |