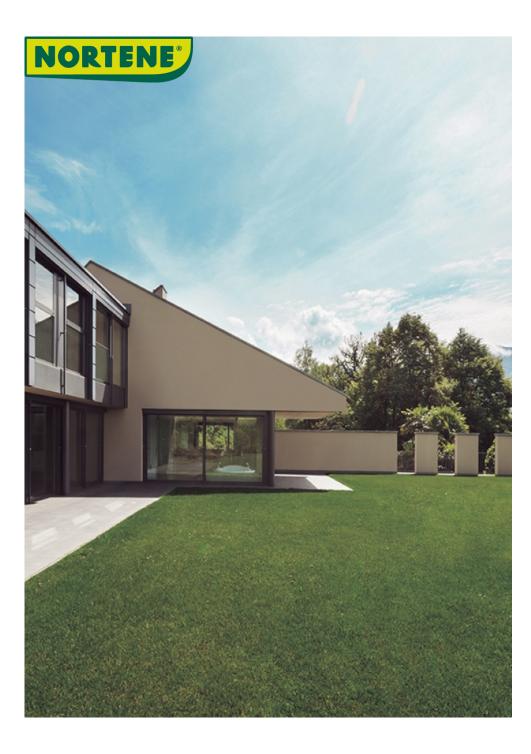

## **ZURICH PRO**

## Artificial turf 30 mm and 40 mm

A perfect alternative to natural turf thanks to its great similarity. Perfect for enjoying a space that is always green, without the need for regular maintenance.

## **Benefits**

30 mm and 40mm artificial turf, offering an incredible likeness to natural turf thanks to the combination of different shades of greens and browns. To the touch, softness and a high level of comfort. Curly brown blades reproduce the natural felt the effect of the turf and limit the visible accumulation of dust. They also contribute to keeping the blades in place.

## **Characteristics**

In PE (vertical blades) + PP (curly blades). 4 colours

Points / m²: 13,650. Weight g/m²: 1,956 (±3%). Base: PP + latex backing. Treated with UV protection. Drainage: 800-1000 l/h/m².