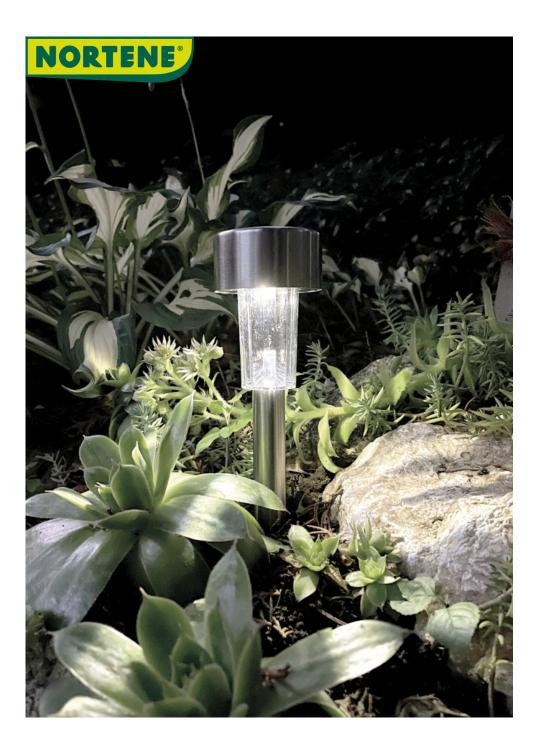

## ASTRA Solar light to plant

Solar lights in all simplicity! This solar light to plant will mark out your paths and guide you when walking around the garden after nightfall.

## **Benefits**

Provide floral borders with standalone lighting.

Marking out a path or bordering a patio becomes easy and affordable.

An "entry level" solar light that is practical and effective.

## **Characteristics**

Solar light to plant to demarcate a path. White LED, AAA 1.2V - 100 mAh Ni-MH rechargeable battery included. Stainless steel and plastic.

| Ref.    | Size.           | Color |
|---------|-----------------|-------|
| 2014468 | Ø 5,5 x H 28 cm | •     |