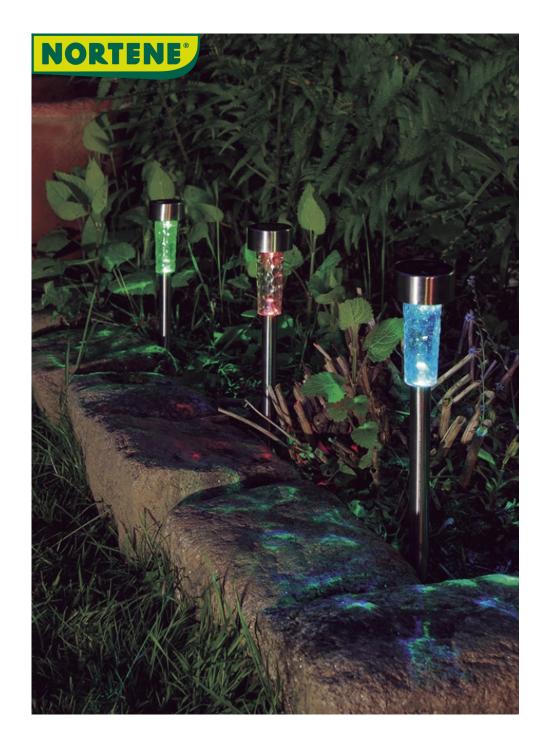

## ATUSA Solar light to plant

Pretty plays of light! This solar light automatically changes color. Decorative, its optical unit includes a bubble effect.

## **Benefits**

Offering floral borders standalone lighting, marking out a path or decorating the edges of a patio becomes an easy and affordable. An air bubbles design look gives this solar light an invigorating note. An "Entry level" stainless steel and plastic

An "Entry level" stainless steel and plastic product, to plant in the ground or in a pot.

## **Characteristics**

Stainless steel and plastic. 1 changing-color LED 30x30 mm solar panel. 1.2V - 300 mAh AAA Ni-MH rechargeable battery. Around 6 to 8 hours of operation at full charge.

| Ref.    | Size.       | Color |
|---------|-------------|-------|
| 2014470 | 5,5 x 31 cm | •     |