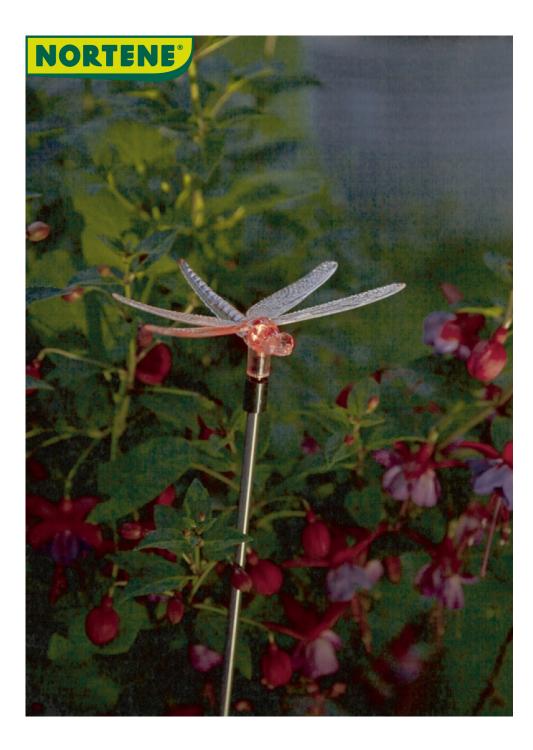

## **LIBELULA**

## Graceful solar figurines on rods, to plant

Plant the scene with this small dragonfly on a support. Back-lit, it will change color during the night.

## **Benefits**

Let the magic come into the garden and at nightfall admire this graceful dragonfly figurine which gives off a soft light. This figurine goes through all the colors of

the rainbow.

Works thanks to the solar collector mounted on the stem, to plant.

## Characteristics

Stainless steel and plastic.

1 changing-color LED

30x36 mm solar panel.

AA 1.2V - 300 mAh Ni-MH rechargeable battery.

On / off switch.

Around 6 hours of operation at full charge.

| Ref.    | Size.   | Color     | Material                    |
|---------|---------|-----------|-----------------------------|
| 2014493 | H 76 cm | $\otimes$ | Stainless steel and plastic |