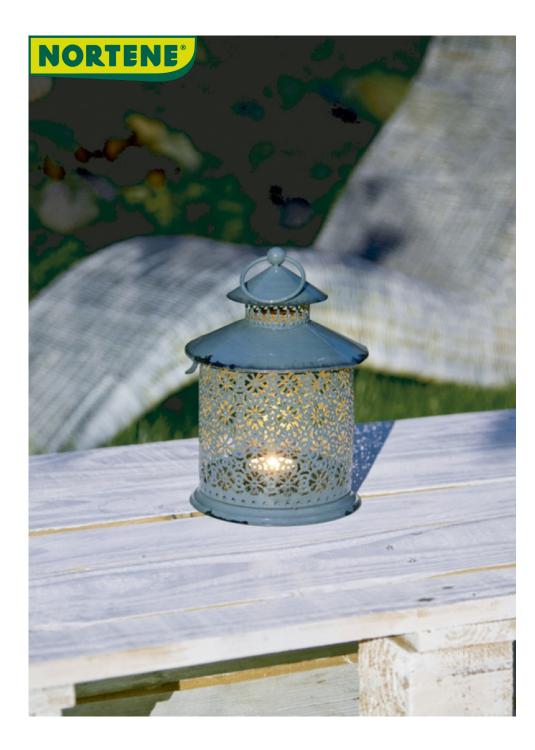

## Metal lantern-candle jar with glass sides

Hang up this authentic candle jar lantern, insert a small candle and enjoy a moment of reverie in your garden.

## **Benefits**

Candle jar lantern creating a subdued light atmosphere for dinners on summer evenings. Add a candle, it will be protected by the glass sides.

These small lanterns can be suspended or can be simply placed on a table. In the daytime, they remain a very nice decorative object.

Their aged effect colors give them a very authentic look.